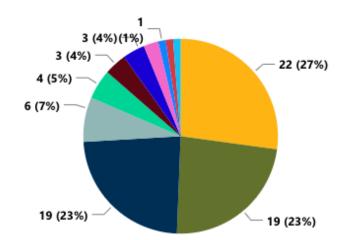

# Business/Industry No Response University Univ. affiliated resear... Nati. Lab 18 (22%) - 36 (44%) 18 (22%) - 36 (44%) 21 (26%) - 1