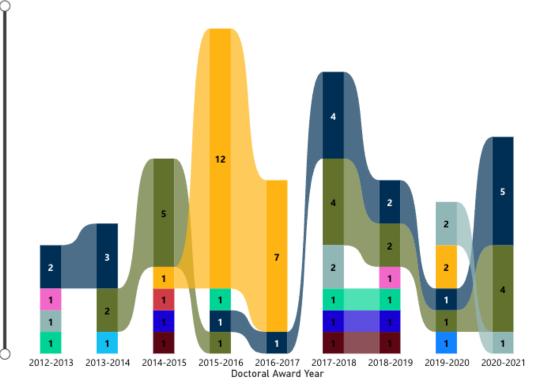

University Univ. affiliated resear... Nati. Lab 18 (22%) - 36 (44%) 18 (22%) - 36 (44%) 21 (26%) - 1

## Count of Students by Position Type

### **Position Type**

**Employer Type** 

- No Response
- Engineer/Manufactu...
- Postdoctoral researc...
- Research Scientist
- Professor or faculty ...
- Analyst
- Data Scientist
- Technical Staff
- Academic Administr...
- Manager/Director
- Owner/President/En...







Student Count by Doctoral Award Year and Position Type

### Position Type

- Academic Administrator (Higher education profes...
- Analyst
- Data Scientist
- Engineer/Manufacturer
- Manager/Director
- No Response
- Owner/President/Entrepreneur
- Postdoctoral researcher, scholar, or fellow
- Professor or faculty appointment (assistant, assoc...
- Research Scientist
- Technical Staff



Student Count by Doctoral Award Year and Employer Type