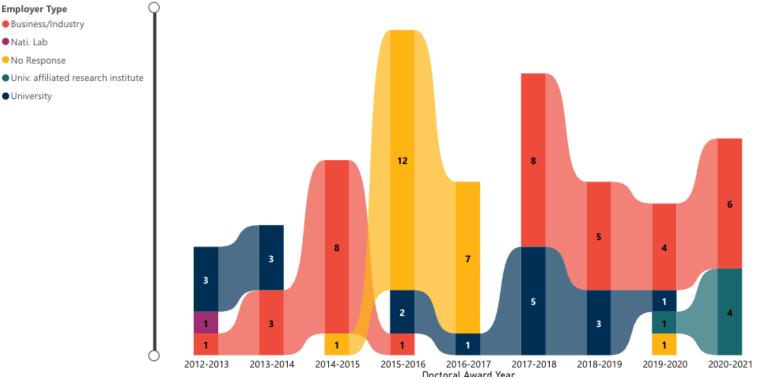

UC SANTA BARBARA mechanical engineering

# Graduate Division: Mechanical Engineering Alumni Employment Data

Count of Students by Employer Type

# Business/Industry No Response University Univ. affiliated resear... Nati. Lab 18 (22%) - 36 (44%) 18 (22%) - 36 (44%) 21 (26%) - 1

## Count of Students by Position Type

### **Position Type**

**Employer Type** 

- No Response
- Engineer/Manufactu...
- Postdoctoral researc...
- Research Scientist
- Professor or faculty ...
- Analyst
- Data Scientist
- Technical Staff
- Academic Administr...
- Manager/Director
- Owner/President/En...







Student Count by Doctoral Award Year and Position Type

### Position Type

- Academic Administrator (Higher education profes...
- Analyst
- Data Scientist
- Engineer/Manufacturer
- Manager/Director
- No Response
- Owner/President/Entrepreneur
- Postdoctoral researcher, scholar, or fellow
- Professor or faculty appointment (assistant, assoc...
- Research Scientist
- Technical Staff



Student Count by Doctoral Award Year and Employer Type